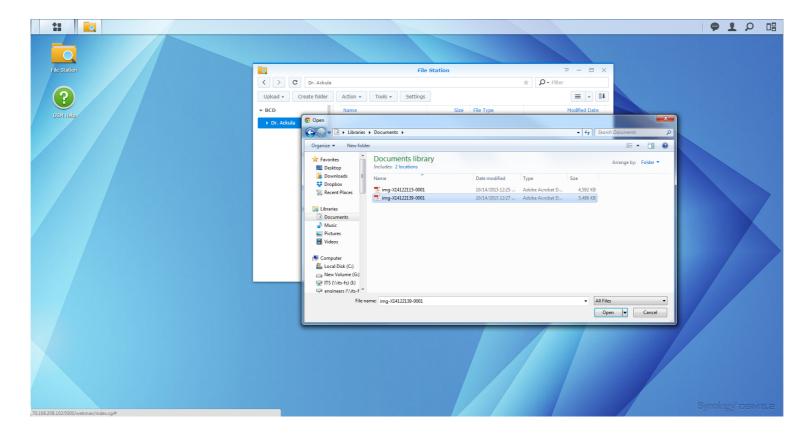

### Step 4:

Once clicked, it will prompt you to select a file from your computer to upload to the portal.

Select your file and then click on "Open".

1940 Pavilion Drive, Suite 1 Virginia Beach, VA 23451 T: (757) 271-8832 | F: (757) 271-9073 info@bluecranedental.com <u>http://www.bluecranedental.com/</u>