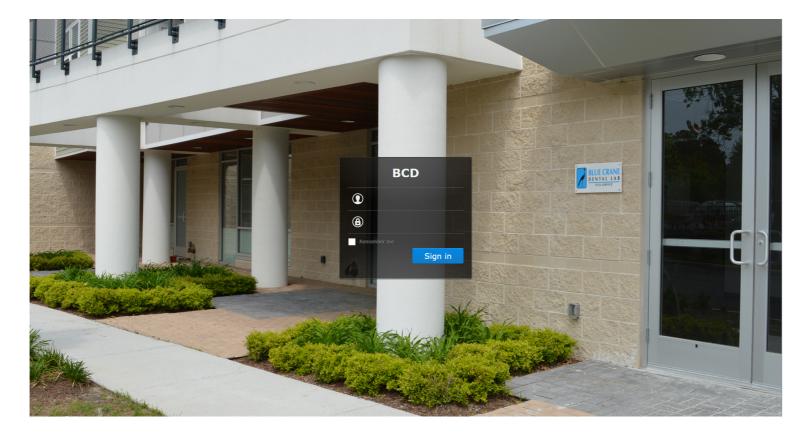

## Step 1:

Enter your username and password into the portal and click "Sign In". Access the portal via the cloud link located at the top of our website: http://www.bluecranedental.com/

| 1 1 I I I I I I I I I I I I I I I I I I |                                                  | 9 <b>1</b> 9 II  |
|-----------------------------------------|--------------------------------------------------|------------------|
|                                         |                                                  |                  |
| File Station                            | File Station P - C X                             |                  |
|                                         | File Station P — ×   <                           |                  |
|                                         | Upload • Create folder Action • Tools • Settings |                  |
| DSM Help                                | ▼ BCD Name Size File Type Modified Date          |                  |
| DESHED                                  | No data                                          |                  |
|                                         |                                                  |                  |
|                                         |                                                  |                  |
|                                         |                                                  |                  |
|                                         |                                                  |                  |
|                                         |                                                  |                  |
|                                         |                                                  | Synology DEM 5.2 |