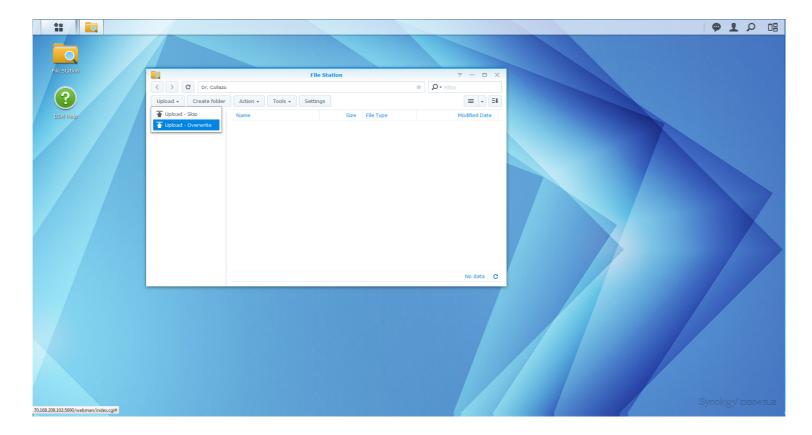

## Step 2:

Access your files by clicking on the "File Station" icon.

## Step 3:

Upload new files by clicking on the "Upload" button and choosing "Upload Overwrite".

Upload Skip will skip over any duplicate file names already present on the cloud.